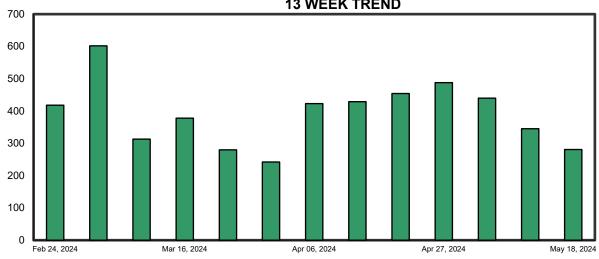

## WEEKLY UNEMPLOYMENT INSURANCE CLAIMS SUMMARY

Week of May 18, 2024

| Claim Types                  | Benefit Programs <sup>2/</sup> | Current Data 1/ |           | Last Year | Change From: |           |
|------------------------------|--------------------------------|-----------------|-----------|-----------|--------------|-----------|
|                              |                                | 5/18/2024       | 5/11/2024 | 5/20/2023 | Last Week    | Last Year |
| Initial Claims <sup>3/</sup> | Regular UI                     | 281             | 345       | 261       | -64          | 20        |
|                              | State Extended Benefits        | 0               | 0         | 0         | 0            | 0         |
| Continued                    | Regular UI                     | 2,222           | 2,304     | 2,359     | -82          | -137      |
| Claims                       | State Extended Benefits        | 0               | 0         | 0         | 0            | 0         |
| Totals                       | Regular UI                     | 2,503           | 2,649     | 2,620     | -146         | -117      |
|                              | State Extended Benefits        | 0               | 0         | 0         | 0            | 0         |
|                              | Total All Programs             | 2,503           | 2,649     | 2,620     | -146         | -117      |